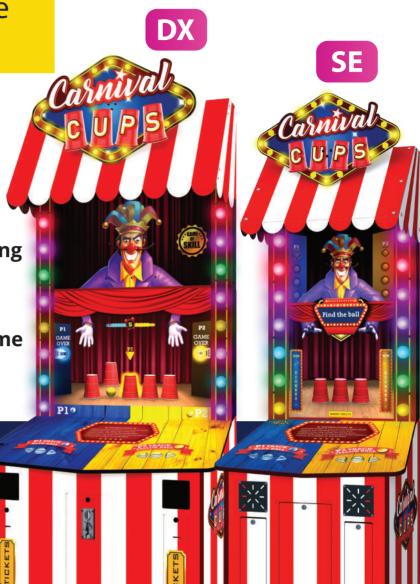

## **REDEMPTION GAME**

A popular carnival game in 2 player redemption format

Skill based, competitive & popular redemption game

▶ Play in single player or 2 player competitive mode

III Multiple levels with increasing cups and difficulty

**★** Appeals to all ages

(L) 60 seconds average game time

Attractive cabinet with 43" HD screen

Compete & spot the cup with your ball in this popular carnival style game. Clear all stages to win BONUS

| DX                            |            |                 |
|-------------------------------|------------|-----------------|
| CABINET                       | PACKING    | LOADING         |
| DIMENSIONS                    | DIMENSIONS | CAPACITY        |
| 116" h                        | 76" h      | 20ft - 8 units  |
| 50" w                         | 53" w      | 40ft - 16 units |
| 35" d                         | 38" d      |                 |
| Power 2 5 Amn@220V/5 Amn@110V |            |                 |

| SE SE                         |            |                 |  |
|-------------------------------|------------|-----------------|--|
| CABINET                       | PACKING    | LOADING         |  |
| DIMENSIONS                    | DIMENSIONS | CAPACITY        |  |
| 99" h                         | 101" h     | 20ft - 12 units |  |
| 35" w                         | 37" w      | 40ft - 26 units |  |
| 33" d                         | 35" d      |                 |  |
| Power 2.5 Amp@220V/5 Amp@110V |            |                 |  |
|                               |            |                 |  |